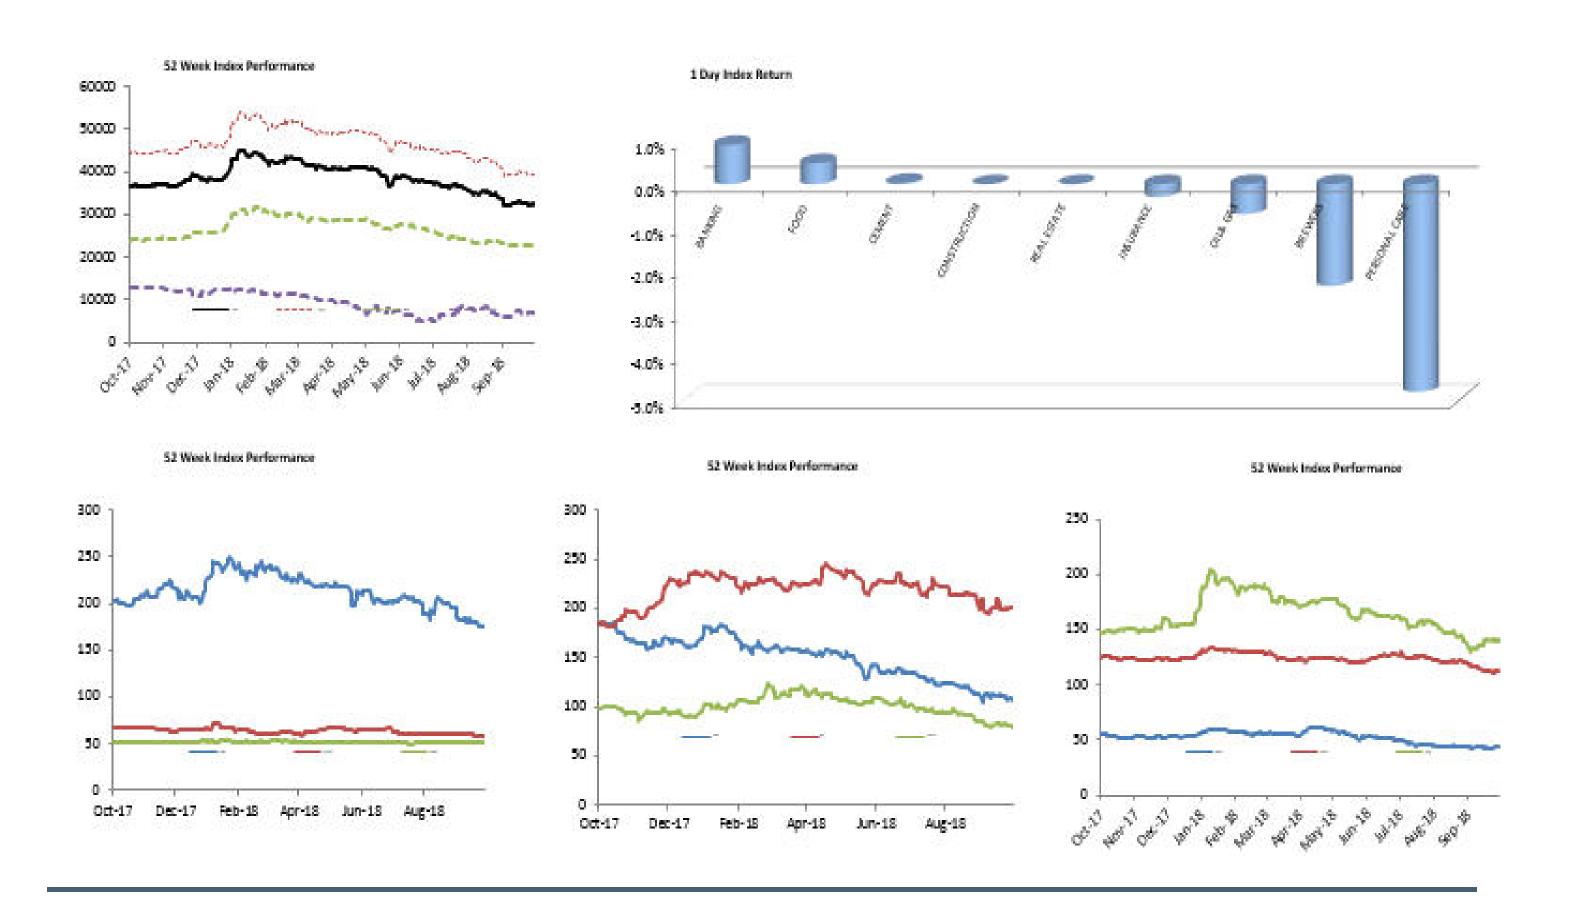

| Index Performance          |              |        |         |         |            |            |              |            |           |
|----------------------------|--------------|--------|---------|---------|------------|------------|--------------|------------|-----------|
|                            |              |        |         |         |            |            |              | 52 Wk      |           |
|                            |              | 1 Wk   | 3 Month | 6 Month |            |            | <b>52 Wk</b> | Volatility | 52 Wk Max |
| ARM Sector Indices         | 1 Day Return | Return | Return  | Return  | QTD Return | YTD Return | Return       | (SD)       | Drawdown  |
| BANKING                    | 0.91%        | 0.63%  | -13.17% | -18.21% | 0.04%      | -9.13%     | -3.87%       | 1.26%      | -3.99%    |
| BREWERS                    | -2.34%       | -3.32% | -20.93% | -31.35% | -3.61%     | -33.70%    | -43.04%      | 1.61%      | -5.16%    |
| CEMENT                     | 0.03%        | -2.23% | -13.15% | -21.45% | -2.18%     | -14.66%    | -13.64%      | 1.74%      | -6.72%    |
| PERSONAL CARE              | -4.79%       | -6.50% | -23.08% | -33.09% | -4.77%     | -14.17%    | -20.57%      | 1.88%      | -5.80%    |
| CONSTRUCTION               | 0.00%        | 0.00%  | -13.09% | -0.61%  | 0.00%      | -9.19%     | -11.82%      | 1.16%      | -6.44%    |
| FOOD                       | 0.49%        | 1.32%  | -10.04% | -9.84%  | 1.01%      | -14.10%    | 9.84%        | 1.39%      | -6.86%    |
| INSURANCE                  | -0.29%       | -0.29% | -11.87% | -9.48%  | -0.54%     | -9.43%     | -8.87%       | 0.69%      | -2.36%    |
| OIL& GAS                   | -0.69%       | 0.80%  | -11.64% | -19.29% | 1.51%      | -20.39%    | -21.54%      | 1.22%      | -3.59%    |
| REAL ESTATE                | 0.00%        | 0.00%  | -0.42%  | -3.59%  | -0.53%     | -3.01%     | -3.17%       | 0.18%      | -0.60%    |
| ARM Capitalization Indices |              |        |         |         |            |            |              |            |           |
| Large Cap (Top 10%)        | 0.07%        | -0.96% | -13.16% | -19.05% | -1.21%     | -14.40%    | -11.57%      | 0.98%      | -3.76%    |
| Mid Cap (Mid 30%)          | 0.01%        | 0.62%  | -12.49% | -19.12% | 0.92%      | -11.75%    | -3.70%       | 0.79%      | -2.49%    |
| Small Cap (Bottom 60%)     | -6.44%       | 4.37%  | 26.16%  | -33.29% | 1.61%      | -45.92%    | -48.60%      | 4.46%      | -18.59%   |